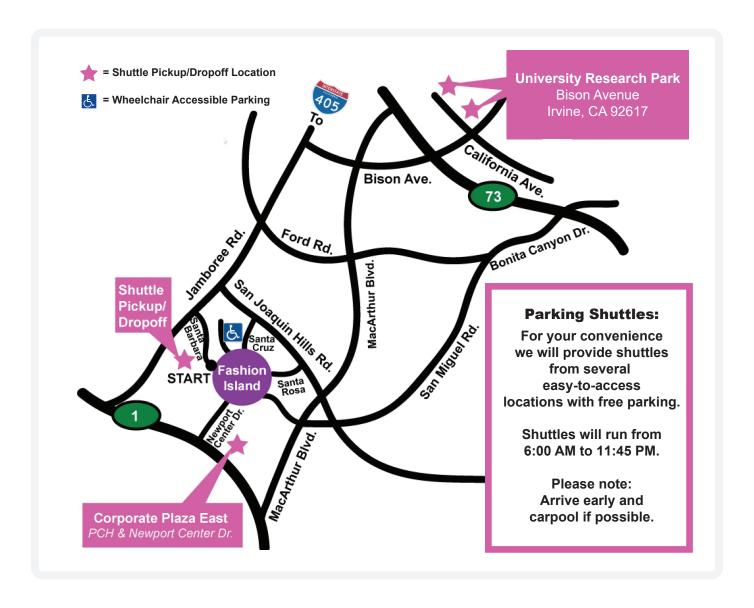

## HASSLE-FREE, CONVENIENT, NO-COST PARKING AND SHUTTLE SERVICE!

Maximize your walk morning experience and park at one of these convenient off-site parking locations and take a shuttle bus to the walk site. Shuttles are free and will run continuously from 6:00 a.m. to 11:45 p.m.

Off-site parking locations are listed below:

University Research Park - Bison & California Ave. Irvine, CA 92617 (On UC Irvine Campus)

## Corporate Plaza East - PCH & Newport Center Drive

Shuttle pick-up and drop-off will be located on Santa Barbara Drive across from the Marriott Hotel. Wheelchair accessible parking is located off Santa Cruz and San Clemente, adjacent to the Fashion Island Hotel.

Limited additional parking is located at Fashion Island and can be accessed from Santa Rosa ONLY.